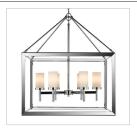

## 2074-6 CH-CLR

UPC: 844375035522

6 Light Chandelier (Chrome & Clear Glass)

Modern lanterns featuring a handsome beveled cage design make a modern, elegant statement in the Smyth collection. Clean geometry creates contemporary style with steel candles and candelabra bulbs encased in two glass options. The fixtures are offered in 3 finishes: Chrome, Gunmetal Bronze and White Gold. The gleaming Chrome finish adds a sleek, contemporary option to this open-caged collection. A darker option, the Gunmetal Bronze finish has warm bronze undertones and is perfect for all industrial or vintage aesthetics. The White Gold finish option softens the geometric form, creating a more delicate and transitional appearance. Glass fixtures are available with Clear Glass or Opal Glass shades. This 6 light chandelier creates a stylish focal point and warm ambient lighting perfect for intimate living and dining areas or task lighting.

| Fixture Finish:              | Chrome               |                             |
|------------------------------|----------------------|-----------------------------|
| Glass/Shade Finish:          | Clear Glass          |                             |
| Materials:                   | Steel, Glass         |                             |
| Fixture Width:               | 26.625"              | 67.6275cm                   |
| Fixture Height:              | 30.75"               | 78.105cm                    |
| Fixture Extension            | 26.625               | 67.6275cm                   |
| Glass Diameter:              | 2.75"                | 6.985cm                     |
| Glass Height:                | 5.875"               | 14.9225cm                   |
| Canopy Backplate Dimensions: | 5"L x 5"W x 1"E      | 12.7cmL x 12.7cmW x 2.54cmE |
| Chain:                       | 6'                   | 1.83m                       |
| Rod:                         | NA                   | NA                          |
| Wire:                        | 10'                  | 3.048m                      |
| Bulb Type:                   | Incandescent, Type B |                             |
| Wattage:                     | 6 x 60W(C)           |                             |
| Voltage:                     | 110                  |                             |
| Install Position:            |                      |                             |
| Approved Location:           | Dry Location         |                             |
| Safety Rating:               | UL,CUL               |                             |